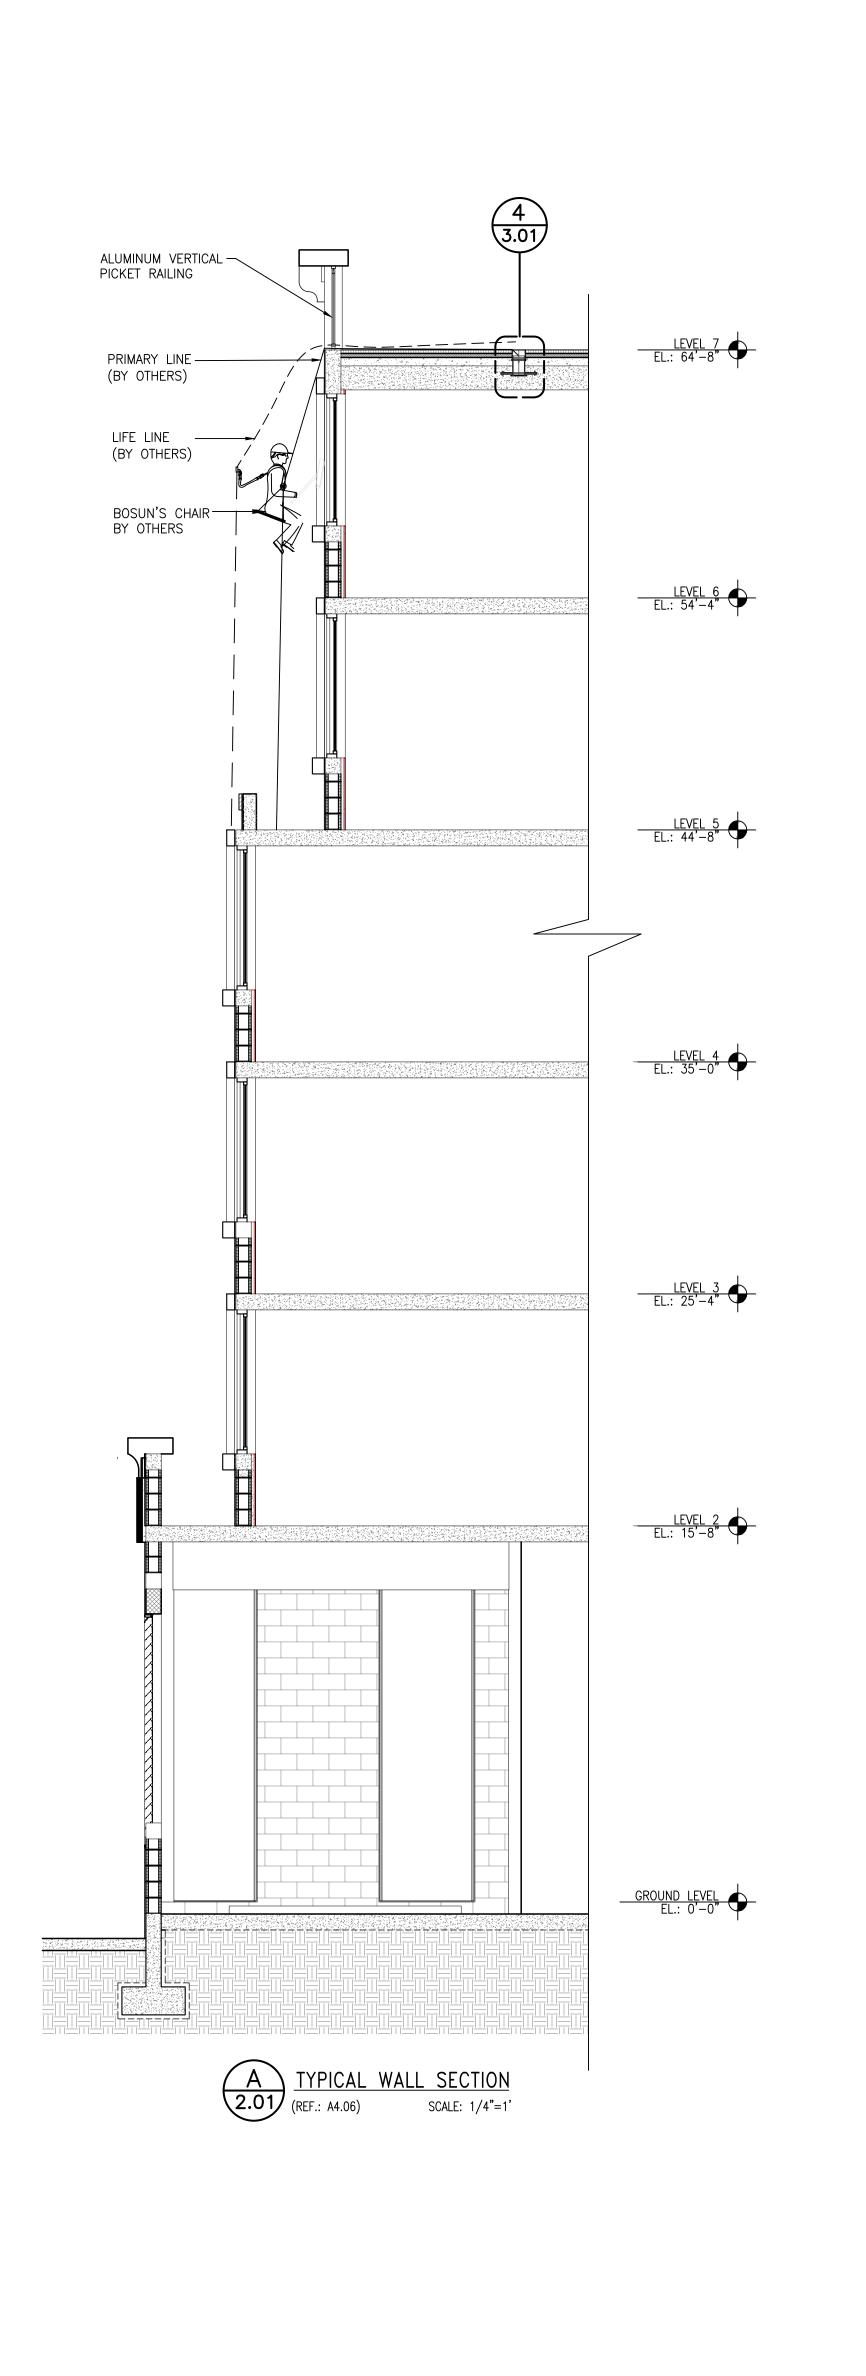

REVISION



THE ENGINEER'S SEAL INDICATES ONLY THAT THE STRUCTURAL COMPONENTS SUPPLIED BY PRO-BEL: a) WILL RESIST THE LOADS INDICATED ON THIS DRAWING WHEN ANALYZED BY CONVENTIONAL STRUCTURAL TECHNIQUES, OR

b) have been lab tested for the loads indicated. THIS DRAWING IS ON LOAN ONLY AND THE EQUIPMENT IS CONSIDERED CERTIFIED PROVIDING ANNUAL INSPECTIONS ARE PERFORMED IN ACCORDANCE WITH PRO-BEL LOG BOOK REQUIREMENTS.

THE CONTRACTOR MUST VERIFY ALL DIMENSIONS.

ANY DEVIATION FROM THIS DRAWING MUST BE REPORTED TO PRO-BEL ENTERPRISES LIMITED. THIS DRAWING MUST NOT BE USED FOR CONSTRUCTION UNTIL IT IS APPROVED.

PRO-BEL USA INC. 765 WESTNEY ROAD SOUTH AJAX, ONTARIO, CANADA L1S 6W1 Tel: (905) 427-0616, Fax: (905) 427-2545 SAFETY SYSTEMS ENGINEERED FOR LIFE

Toll Free: 1 (800) 461-0575 Web