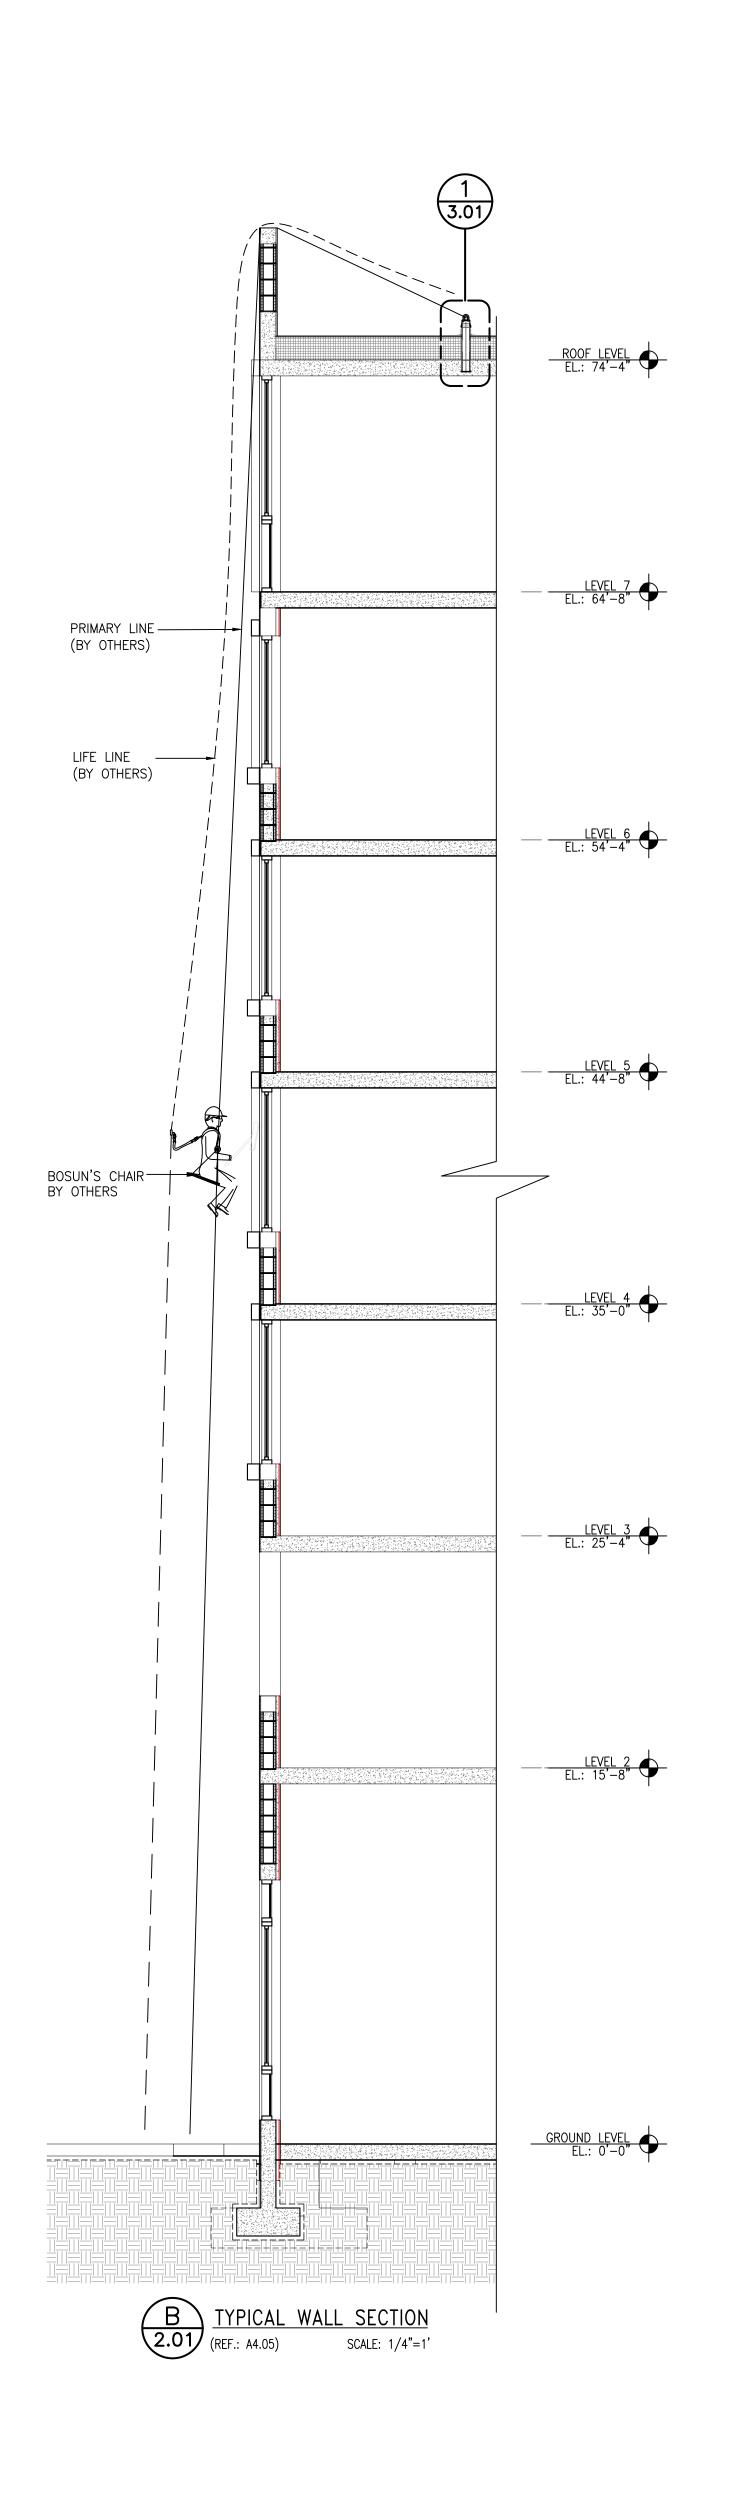

REVISION



THE ENGINEER'S SEAL INDICATES ONLY THAT THE STRUCTURAL COMPONENTS SUPPLIED BY PRO-BEL: a) WILL RESIST THE LOADS INDICATED ON THIS DRAWING WHEN ANALYZED BY CONVENTIONAL STRUCTURAL TECHNIQUES, OR

b) have been lab tested for the loads indicated. THIS DRAWING IS ON LOAN ONLY AND THE EQUIPMENT IS CONSIDERED CERTIFIED PROVIDING ANNUAL INSPECTIONS ARE PERFORMED IN ACCORDANCE WITH PRO-BEL LOG BOOK REQUIREMENTS.

THE CONTRACTOR MUST VERIFY ALL DIMENSIONS.

ANY DEVIATION FROM THIS DRAWING MUST BE REPORTED TO PRO-BEL ENTERPRISES LIMITED. THIS DRAWING MUST NOT BE USED FOR CONSTRUCTION UNTIL IT IS APPROVED.

PRO-BEL USA INC. 765 WESTNEY ROAD SOUTH AJAX, ONTARIO, CANADA L1S 6W1 Tel: (905) 427-0616, Fax: (905) 427-2545 SAFETY SYSTEMS ENGINEERED FOR LIFE

Toll Free: 1 (800) 461-0575 Web: