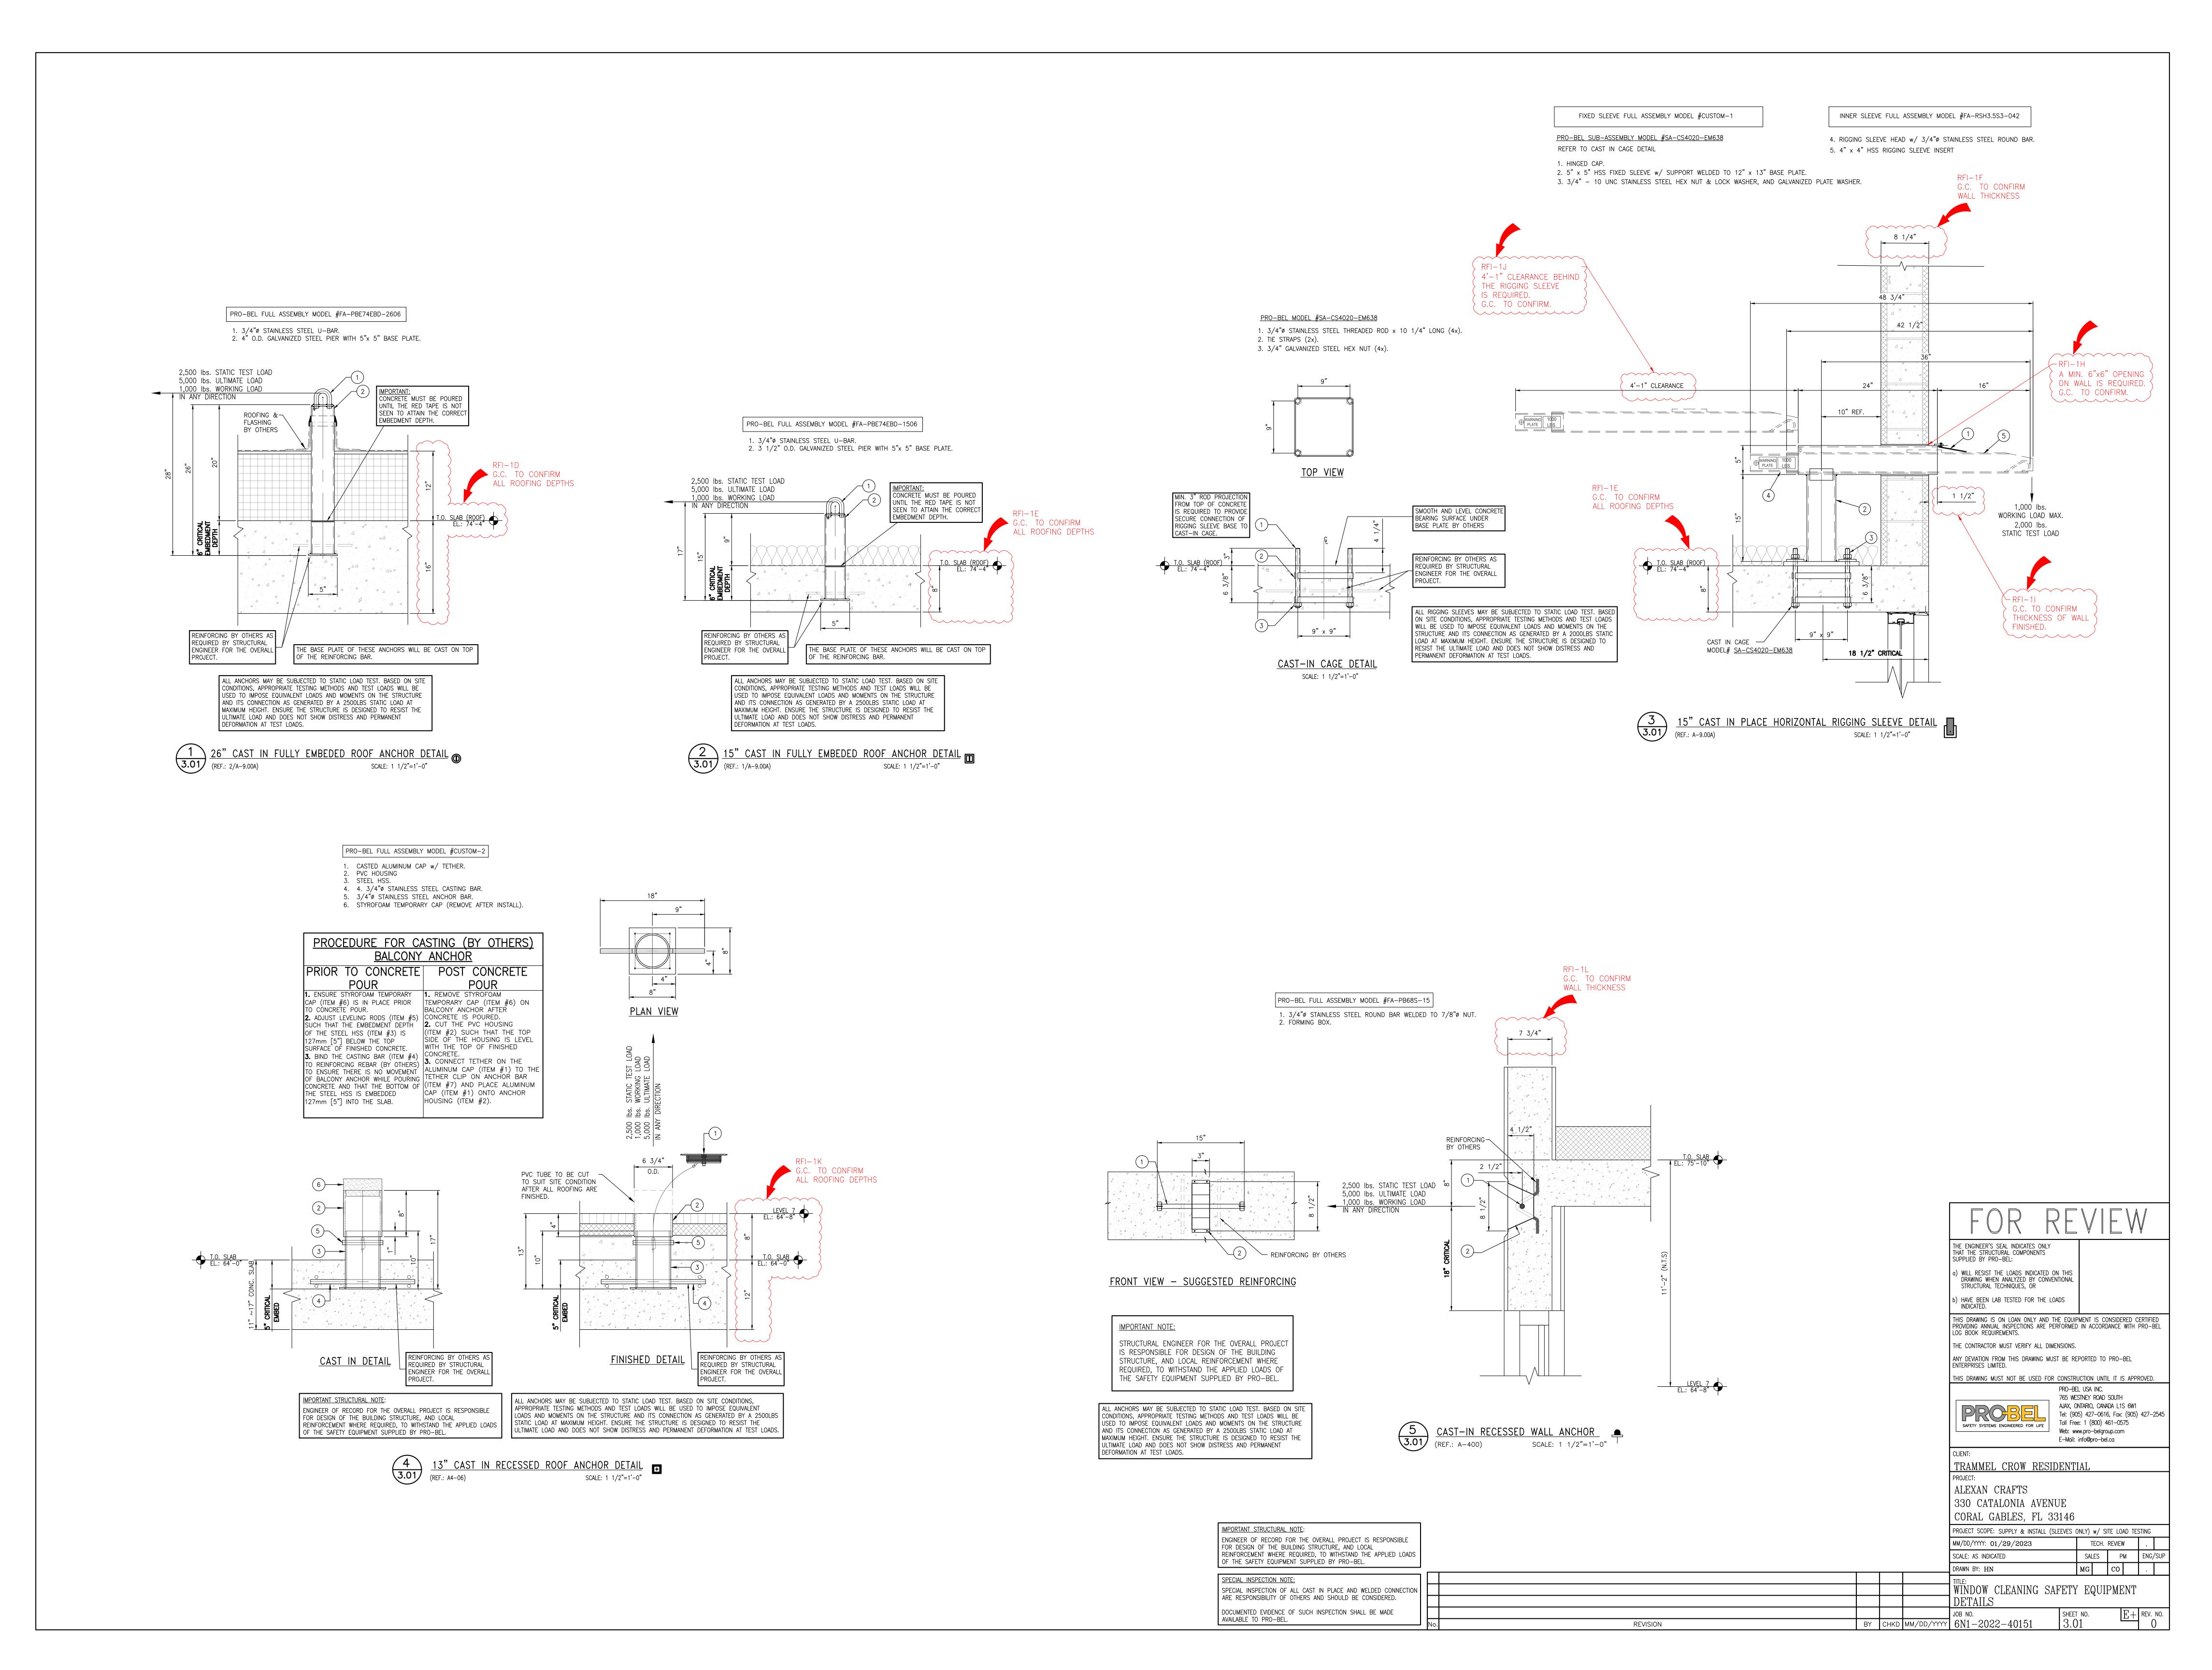

REVISION

THE ENGINEER'S SEAL INDICATES ONLY THAT THE STRUCTURAL COMPONENTS SUPPLIED BY PRO-BEL: a) WILL RESIST THE LOADS INDICATED ON THIS DRAWING WHEN ANALYZED BY CONVENTIONAL STRUCTURAL TECHNIQUES, OR

b) have been lab tested for the loads indicated. THIS DRAWING IS ON LOAN ONLY AND THE EQUIPMENT IS CONSIDERED CERTIFIED PROVIDING ANNUAL INSPECTIONS ARE PERFORMED IN ACCORDANCE WITH PRO-BEL LOG BOOK REQUIREMENTS.

THE CONTRACTOR MUST VERIFY ALL DIMENSIONS.

ANY DEVIATION FROM THIS DRAWING MUST BE REPORTED TO PRO-BEL ENTERPRISES LIMITED. THIS DRAWING MUST NOT BE USED FOR CONSTRUCTION UNTIL IT IS APPROVED.

PRO-BEL USA INC. 765 WESTNEY ROAD SOUTH AJAX, ONTARIO, CANADA L1S 6W1 Tel: (905) 427-0616, Fax: (905) 427-2545 SAFETY SYSTEMS ENGINEERED FOR LIFE

Toll Free: 1 (800) 461-0575 Web: www.pro-belgroup.com E-Mail: info@pro-bel.ca

TRAMMEL CROW RESIDENTIAL ALEXAN CRAFTS 330 CATALONIA AVENUE

CORAL GABLES, FL 33146 PROJECT SCOPE: SUPPLY & INSTALL (SLEEVES ONLY) w/ SITE LOAD TESTING MM/DD/YYYY: 01/29/2023 TECH. REVIEW SALES PM ENG/SUP SCALE: AS INDICATED

WINDOW CLEANING SAFETY EQUIPMENT SECTIONS

BY CHKD MM/DD/YYYY 6N1-2022-40151