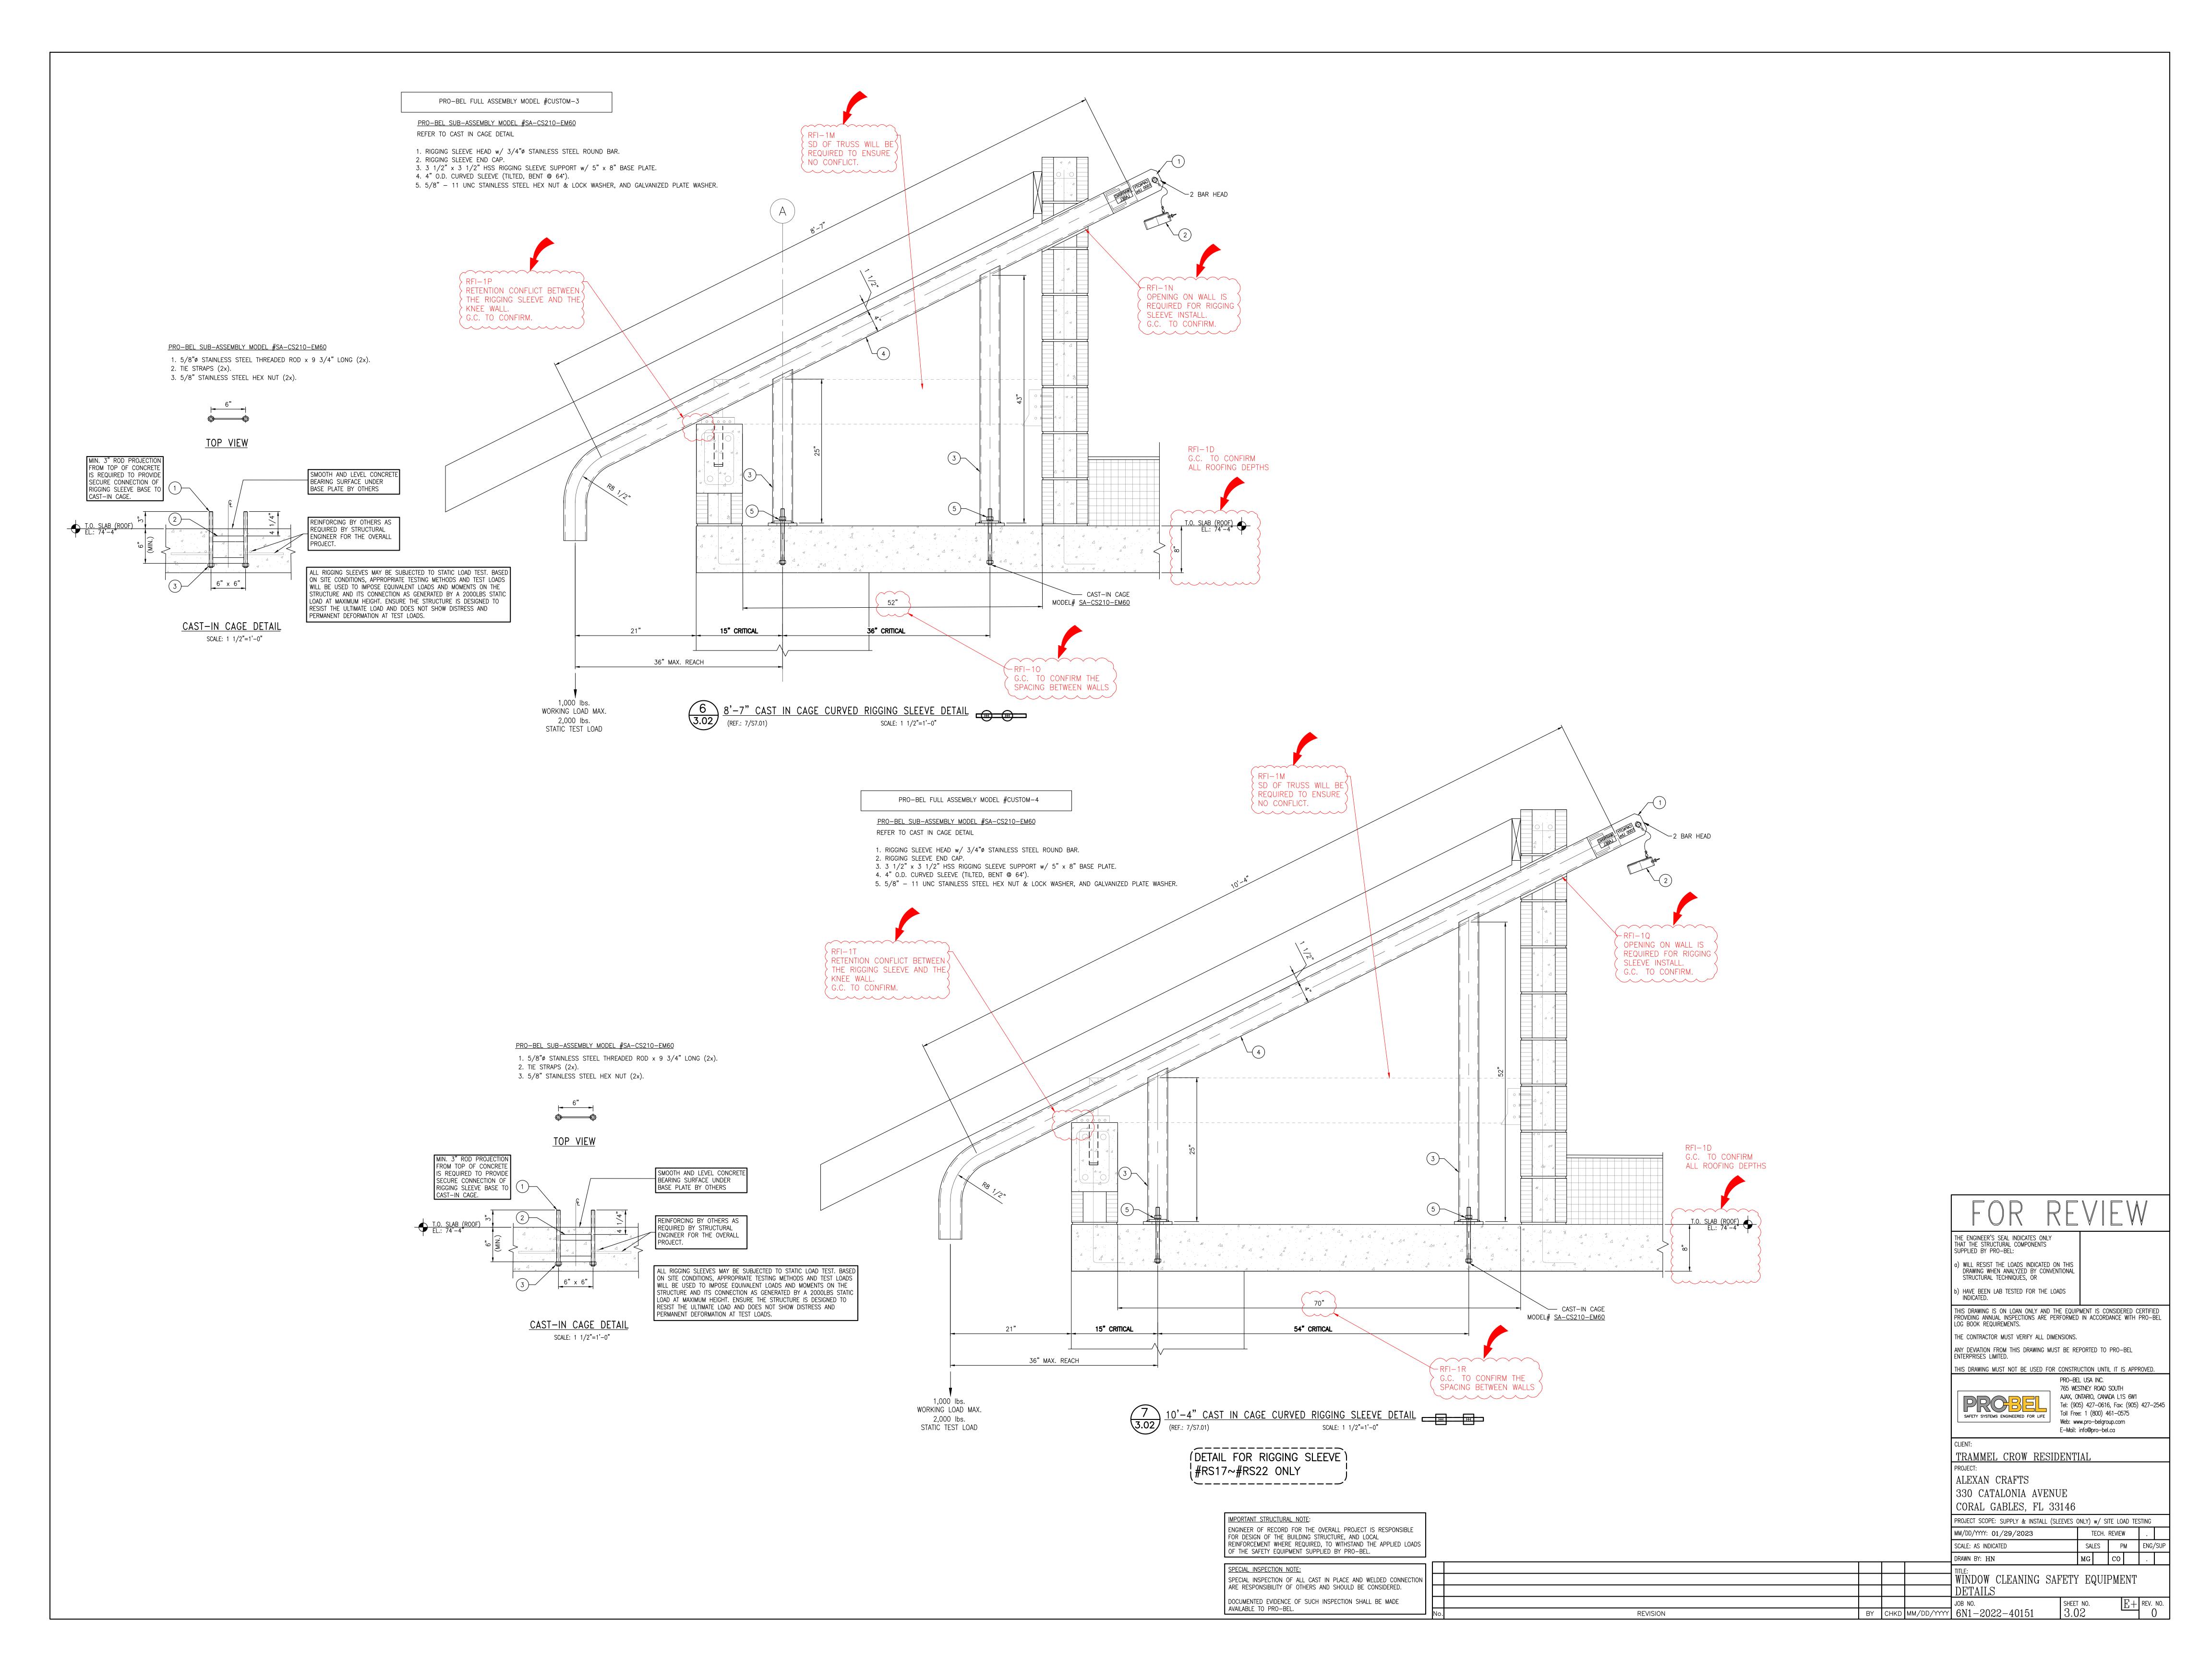

REVISION

THE ENGINEER'S SEAL INDICATES ONLY THAT THE STRUCTURAL COMPONENTS SUPPLIED BY PRO-BEL: a) WILL RESIST THE LOADS INDICATED ON THIS DRAWING WHEN ANALYZED BY CONVENTIONAL STRUCTURAL TECHNIQUES, OR

b) have been lab tested for the loads indicated. THIS DRAWING IS ON LOAN ONLY AND THE EQUIPMENT IS CONSIDERED CERTIFIED PROVIDING ANNUAL INSPECTIONS ARE PERFORMED IN ACCORDANCE WITH PRO-BEL LOG BOOK REQUIREMENTS.

THE CONTRACTOR MUST VERIFY ALL DIMENSIONS.

ANY DEVIATION FROM THIS DRAWING MUST BE REPORTED TO PRO-BEL ENTERPRISES LIMITED. THIS DRAWING MUST NOT BE USED FOR CONSTRUCTION UNTIL IT IS APPROVED.

PRO-BEL USA INC. 765 WESTNEY ROAD SOUTH AJAX, ONTARIO, CANADA L1S 6W1 Tel: (905) 427-0616, Fax: (905) 427-2545 SAFETY SYSTEMS ENGINEERED FOR LIFE

Toll Free: 1 (800) 461-0575 Web: www.pro-belgroup.com E-Mail: info@pro-bel.ca

TRAMMEL CROW RESIDENTIAL ALEXAN CRAFTS 330 CATALONIA AVENUE

CORAL GABLES, FL 33146 PROJECT SCOPE: SUPPLY & INSTALL (SLEEVES ONLY) w/ SITE LOAD TESTING MM/DD/YYYY: 01/29/2023 TECH. REVIEW SALES PM ENG/SUP SCALE: AS INDICATED

WINDOW CLEANING SAFETY EQUIPMENT SECTIONS

BY CHKD MM/DD/YYYY 6N1-2022-40151