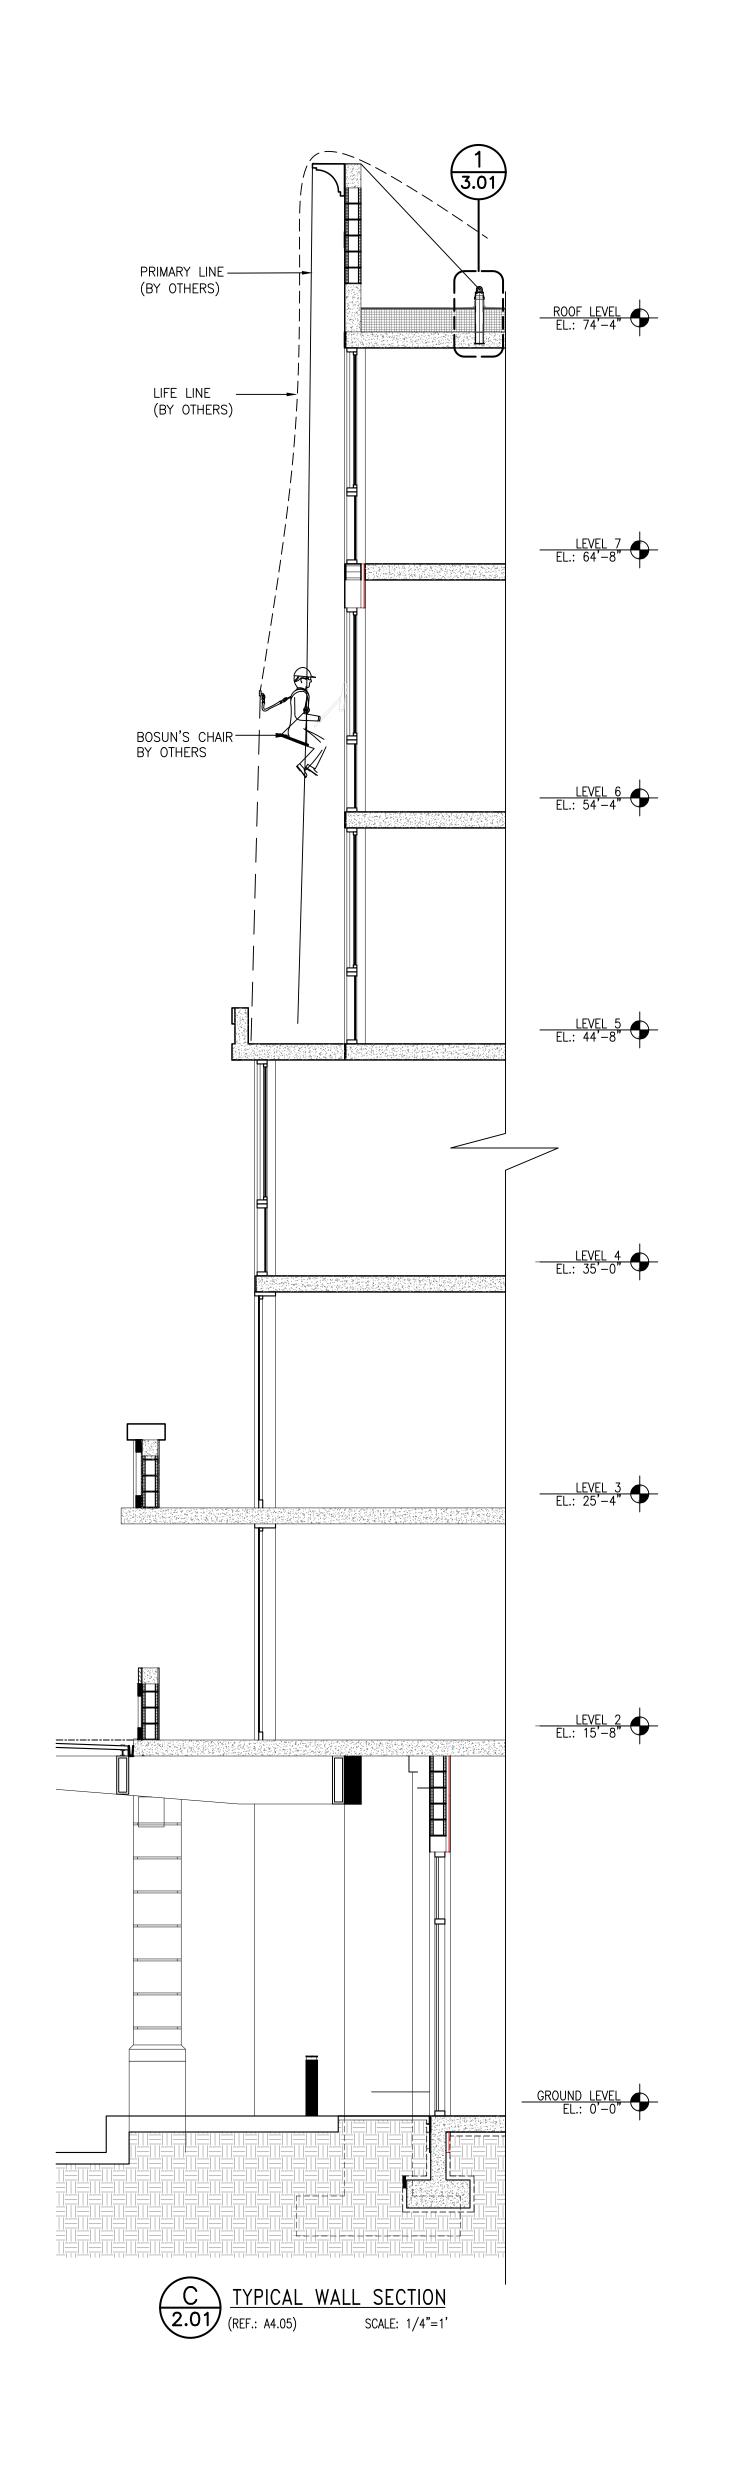

REVISION



THE ENGINEER'S SEAL INDICATES ONLY THAT THE STRUCTURAL COMPONENTS SUPPLIED BY PRO-BEL: a) WILL RESIST THE LOADS INDICATED ON THIS DRAWING WHEN ANALYZED BY CONVENTIONAL STRUCTURAL TECHNIQUES, OR

b) have been lab tested for the loads indicated. THIS DRAWING IS ON LOAN ONLY AND THE EQUIPMENT IS CONSIDERED CERTIFIED PROVIDING ANNUAL INSPECTIONS ARE PERFORMED IN ACCORDANCE WITH PRO-BEL LOG BOOK REQUIREMENTS.

THE CONTRACTOR MUST VERIFY ALL DIMENSIONS.

ANY DEVIATION FROM THIS DRAWING MUST BE REPORTED TO PRO-BEL ENTERPRISES LIMITED. THIS DRAWING MUST NOT BE USED FOR CONSTRUCTION UNTIL IT IS APPROVED.

PRO-BEL USA INC. 765 WESTNEY ROAD SOUTH AJAX, ONTARIO, CANADA L1S 6W1 Tel: (905) 427-0616, Fax: (905) 427-2545 SAFETY SYSTEMS ENGINEERED FOR LIFE

Toll Free: 1 (800) 461-0575 Web: ww